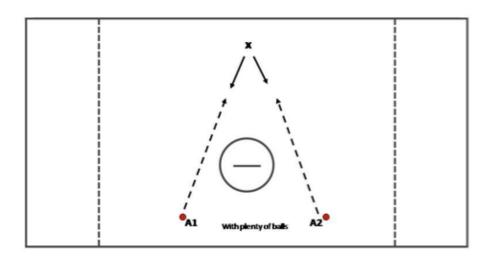

#### **OBJECTIVE:**

This drill is designed for developing the crease attack. It incorporates two feeders and a single crease man.

## DRILL DESCRIPTION:

The two feeders (A1 and A2) must NOT be stationary. Stress game-like dodge and feeds. The crease man (X) should cut down on a tangent to goal to obtain the best angle at shooting on goal. He must not merely sweep across the front of the cage. Crease stick must be in the "box area" (near shoulder and head). Crease man should not catch and cradle the pass, but catch and shoot in a single motion.