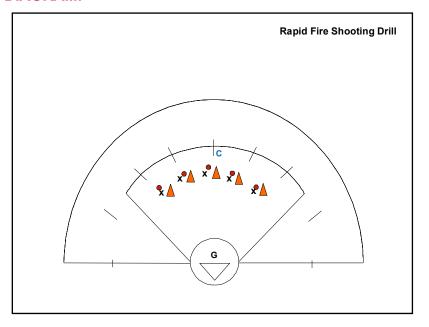

### **DRILL DESCRIPTION:**

Have your goalie get in goal and start on the right post.

Set up 5 cones in front of the goal at about 10-15 yards away from the goal, depending where you would like shots to be taken from on your keeper.

On the whistle the first player in each line will shoot – one at a time, moving from top right to top left.

Go through as many times as you need, and call out different locations for your shooters to place shots.

Be sure no players shoot until the whistle blows or the goalie is ready.