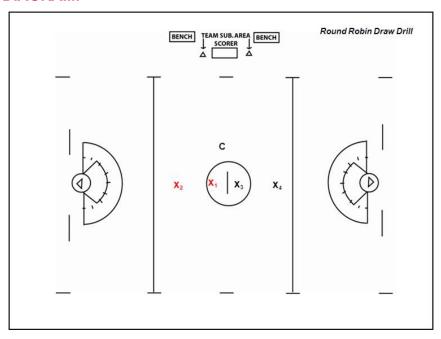

#### **DRILL DESCRIPTION:**

Set up a center draw at the midfield circle. Have players cycle in to battle with one another until someone wins each draw and ground ball. This will aid in ground ball work.

## **VARIATIONS:**

To vary the drill you may add cones or draw circles with paint of where you want the face off players to pull the ball out to on the field. This will get the face off players working on getting the ball out to their wing players.